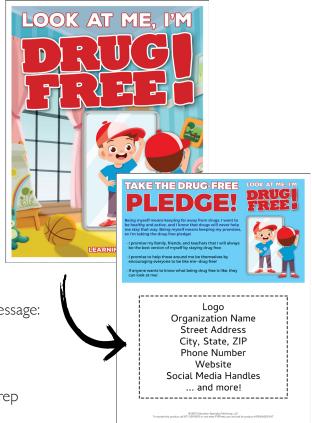

# **Activity Book & Activity Sheet Imprint Guide**

Our 8.5" x 11" Activity Books and Activity Sheets are a fun, interactive, effective & affordable way to teach vital prevention education. Build community support and raise awareness by adding an imprint to the back cover!

### **Art & Typesetting**

There are three ways to submit your artwork and/or custom message:

- I. Using the online designer on the product page
- 2. Before adding the product to the cart (our art department will layout your imprint for you)
- 3. Emailing your artwork to **sales@ptrpress.com** or your sales rep (our art department will layout your imprint for you)

#### When submitting artwork, please keep in mind:

- Imprint size for activity books/sheets should be no more than 6.5" W x 4.5" H
- Fonts must be converted to outlines prior to submission to insure accuracy. Failure to convert fonts may result in the art department choosing a similar font as a replacement, unless a font file is provided.
- Artwork must be at least **300 DPI** and **preferably saved as a vector file** (.ai, .pdf, .svg, or .eps). Vector files provide the best quality and can be resized without loss of sharpness or detail.
- Raster files (.psd, .tif, .pngs, .jpg) are also accepted. However, the imprint must be created at 6.5" W  $\times$  4.5" H and saved at 300 DPI. **HINT:** If you're questioning the quality of your imprint, zoom in. If the imprint looks blurry / has fuzzy edges -- it is not suitable for printing. Resizing the imprint will not fix the quality.
- **WE DO NOT ACCEPT:** GIF files, Word documents, photocopies and any low-resoultion/72 DPI files that are commonly found on the internet.