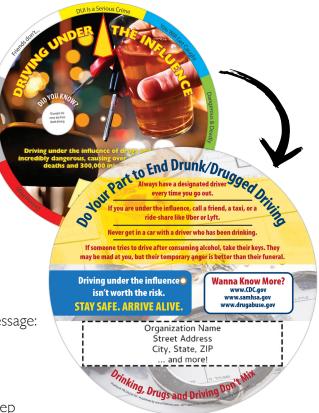

# **Information Wheel Imprint Guide**

PREVENTION & TREATMENT RESOURCE PRESS

Our 7.5" x 7.5" Information Wheels target learners with physical, verbal and visual learning styles to effectively change attitudes and raise awareness. Build community support and provide additional resources by adding an imprint to the back side of each wheel!

#### When submitting artwork, please keep in mind:

- Imprint size for information wheels should be no more than 5.5" W x 1.25" H

• Fonts must be converted to outlines prior to submission to insure accuracy. Failure to convert fonts may result in the art department choosing a similar font as a replacement, unless a font file is provided.