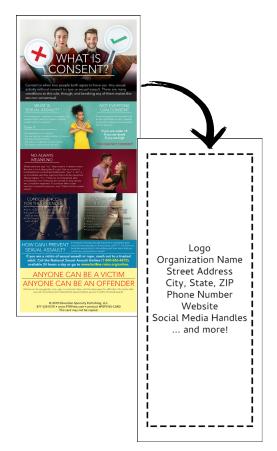

#### When submitting artwork, please keep in mind:

- Imprint size for Presentation Cards should be no more than 3.5" W x 9" H
- Fonts must be converted to outlines prior to submission to insure accuracy. Failure to convert fonts may result in the art department choosing a similar font as a replacement, unless a font file is provided.
- Artwork must be at least 300 DPI and preferably saved as a vector file (.ai, .pdf, .svg, or .eps).

Vector files provide the best quality and can be resized without loss of sharpness or detail.

- Raster files (.psd, .tif, .pngs, .jpg) are also accepted. However, the imprint must be created at 3.5" W  $\times$  9" H and saved at 300 DPI. **HINT:** If you're questioning the quality of your imprint, zoom in. If the imprint looks blurry / has fuzzy edges -- it is not suitable for printing. Resizing the imprint will not fix the quality.
- **WE DO NOT ACCEPT:** GIF files, Word documents, photocopies and any low-resoultion/72 DPI files that are commonly found on the internet.